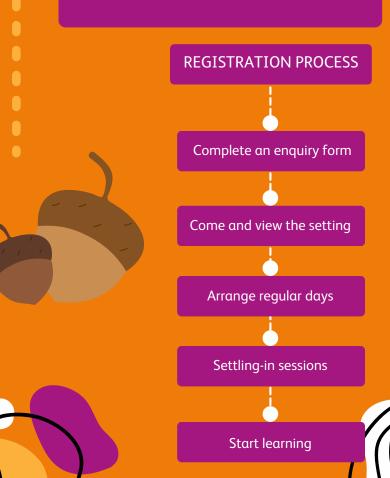

Curriculum tailored to the needs of your child and enriched by the EYFS Framework and 'Birth to Five Matters' guidance.

'Settling-in' sessions helping us plan their next steps.

Regular updates direct to your device of what your little one has been getting up to